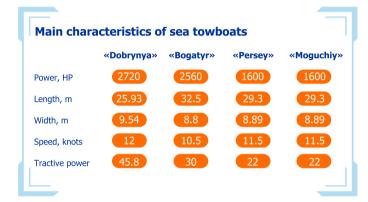

## PORTOFLOT

**FESCO** Portoflot is one of the largest companies providing towing and pilotage services in ports of the Far East

Fleet of 4 towboats and 2 pilotage boats

18 experienced and qualified 1st class marine pilots