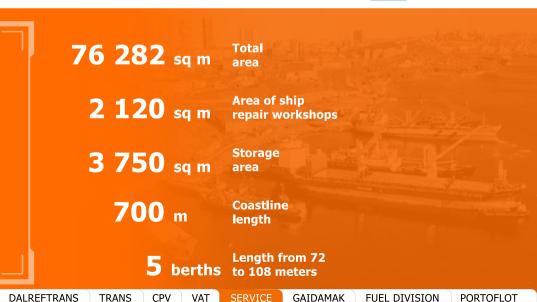

## **GRAIN TRANSSHIPMENT TERMINAL IN VLADIVOSTOK**

Total area of Terminal FESCO Gaidamak

Terminal FESCO Gaidamak is the leader in quality and speed of grain processing among ports of the Far East

fumigated warehouses, capacity: 4 500 tons, 4 000 tons, 2 500 tons

Total capacity of warehouses up to **11 000 tons** 

FESCO FIT SUPPLY CHAIN FLEXI AIR PROJECTS TERMINALS RAIL JET DALREFTRANS TRANS CPV VAT SERVICE GAIDAMAK FUEL DIVISION PORTOFLOT TRANSGARANT