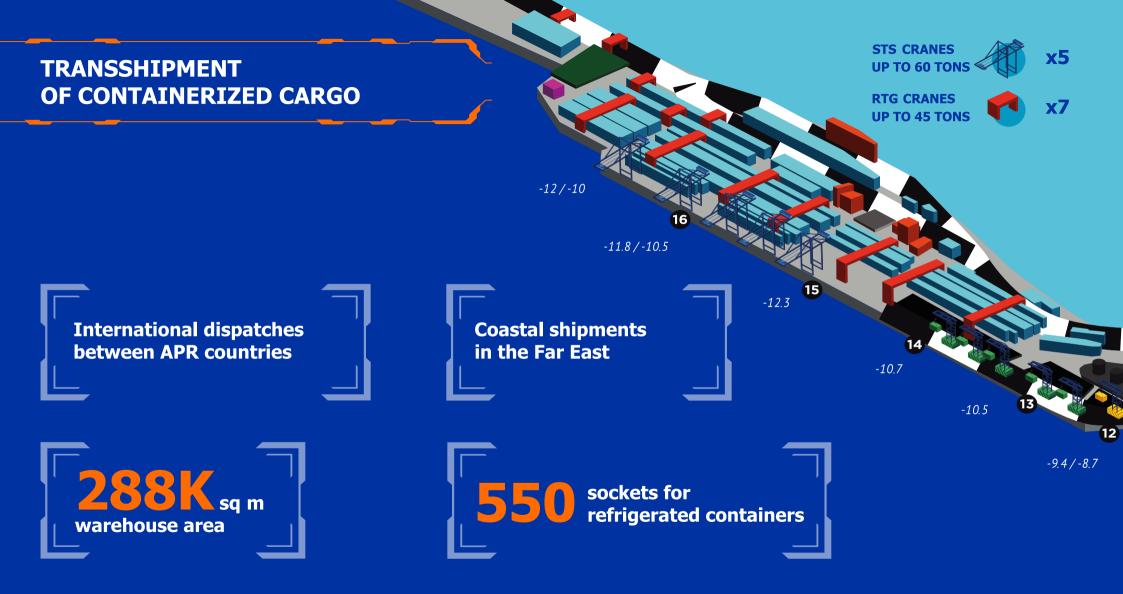

## **COMMERCIAL PORT OF VLADIVOSTOK**

The largest universal port in the Far East. One of the leaders in the stevedoring services market.

No. 1 in cargo turnover in Russia

**13.4M** 

tons of various cargo per year

**179** mechanical appliances

45 cranes

**13 BERTHS** with a length of 3.2 km **2.3K** 

qualified personnel

**1.6K** ship voyages per year

224 K rail car dispatches per year

27 K TEU storage capacity Commercial Port of Vladivostok is a Pacific gateway connecting Asia and Russia via rail and sea lines

Handling all kinds of cargo, including oil

Carload transportations to 70 stations of Russia and the CIS

Direct access to Trans-Siberian Railway

Daily departure of expedited container trains