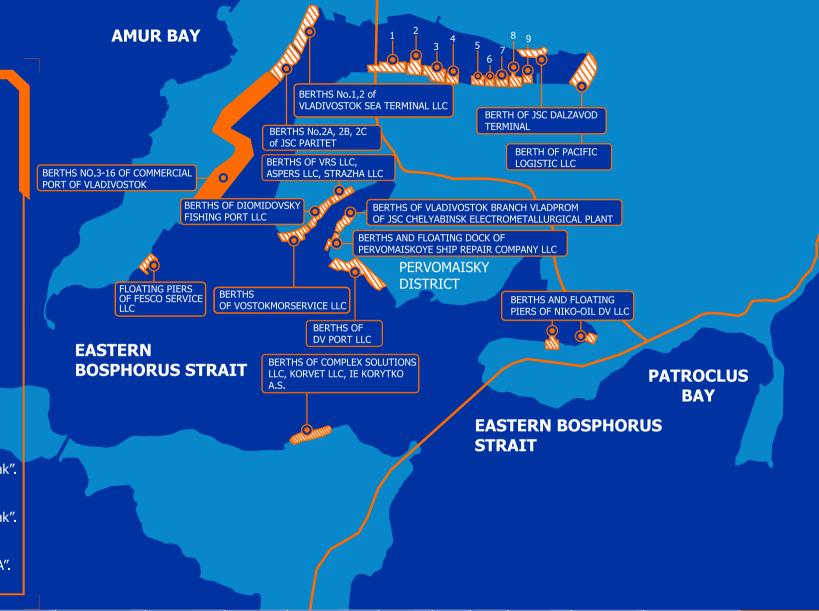

## PORTOFLOT

1. Berths of Pervomaisky Port of Vladivostok LLC.

2. Berth and floating piers of JSC TURNIF.

3. Berth No.43A of Federal State Unitary Enterprise "Directorate for Construction in the Far Eastern Federal District" of the Office of President of the Russian Federation.

4. Berth No.44 of JSC "DALKOMHOLOD".

5. Berth No.44B of Federal State Unitary Enterprise SHIRSHOV INSTITUTE OF OCEANOLOGY OF RUSSIAN ACADEMY OF SCIENCES.

6. Berth No.44 of KANTEGIR LLC.

7. Berth No.44 of Limited Liability Company "Terminal FESCO Gaidamak".

8. Berth No.43 of Limited Liability Company "Terminal FESCO Gaidamak".

9. Berth No.43A of FISHING COLLECTIVE FARM "OGNI VOSTOKA".