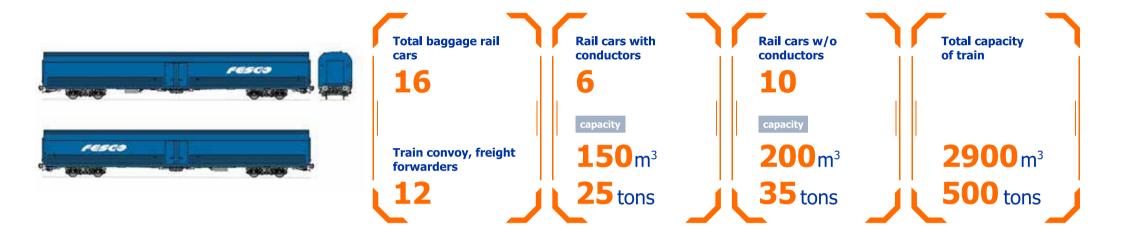

# **ROUTES AND ADVANTAGES**

**RAILJET**— weekly import and export dispatches of cargo in baggage cars as part of regular passenger trains,

#### **Regular route FESCO RAILJET (FRJ)**

Manchuria – Moscow – Manchuria