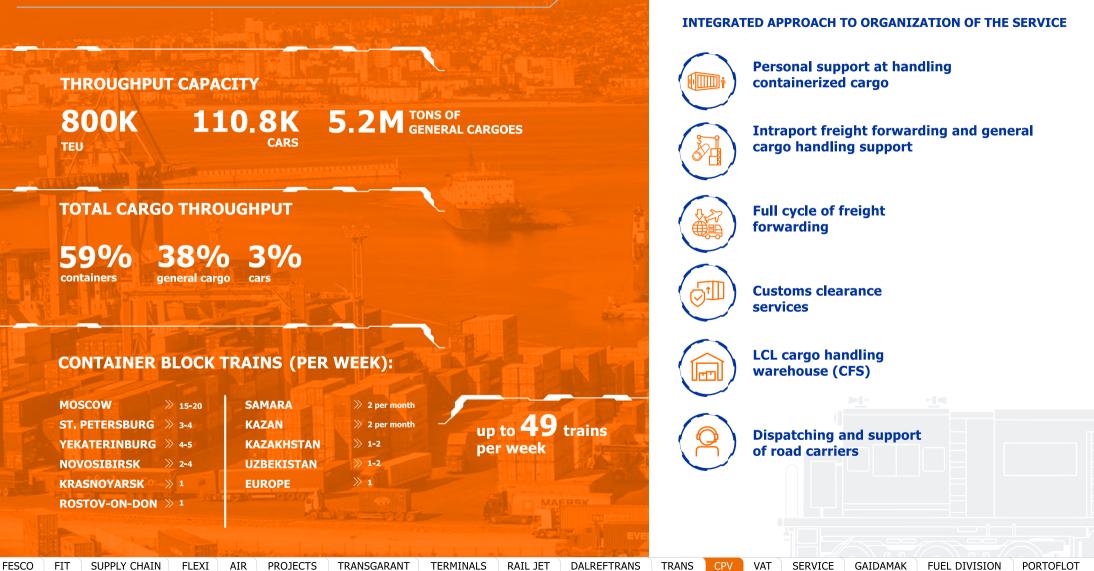

## **COMMERCIAL PORT OF VLADIVOSTOK**

The largest universal port in the Far East. One of the leaders in the stevedoring services market.

No. 1 in cargo turnover in Russia

**13.4M** 

tons of various cargo per year

**179** mechanical appliances

45 cranes

**13 BERTHS** with a length of 3.2 km **2.3K** 

qualified personnel

**1.6K** ship voyages per year

224 K rail car dispatches per year

27 K TEU storage capacity Commercial Port of Vladivostok is a Pacific gateway connecting Asia and Russia via rail and sea lines

Handling all kinds of cargo, including oil

Carload transportations to 70 stations of Russia and the CIS

Direct access to Trans-Siberian Railway

Daily departure of expedited container trains