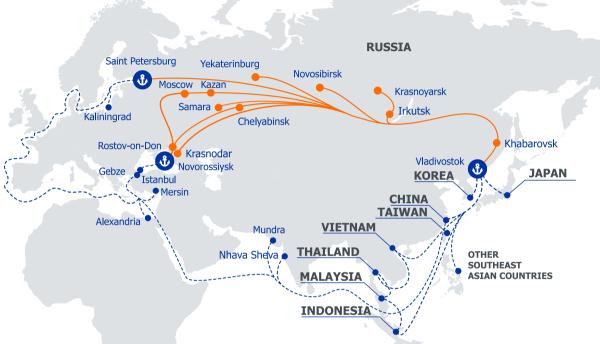

# **IMPORT SERVICE**

We specialize in all kinds of container transportations and are the leader in transportation of containers to Russia from South Korea, Japan, China via the Far East

#### Frequency of departures of container trains from Vladivostok

Vladivostok - Saint Petersburg st, Bronka, SPB Fin, Avtovo – 3 times per week

Vladivostok – Moscow Silikatnava – 9-11 times per week Khovrino – 3 times per week Selvatino – 1-2 times per week Belyi Rast - 1-2 times per week

**Vladivostok - Samara** st. Bezymvanka – 1 time per 2 weeks

Vladivostok - Kazan 1 time per 2 weeks

O Krasnodar st. Timashevskava – 1 time per week

Ochelaybinsk st. Formachevo – 1 time per 2 week Vladivostok – Rostov-on-Don st. Rostov-Zapadnyi – 2 times per week

Vladivostok – Yekaterinburg st. Koltsovo – 4-5 times per week

Vladivostok – Novosibirsk st. Novosibirsk-Vost. - 4-5 times per week

Vladivostok – Krasnovarsk st. Bazaikha - 1 time per week

st. Krasnava Rechka – 1 time per 2 week

**O** Irkutsk st. Irkutsk-Sort. - 1 time per 2 week O Khabarovsk