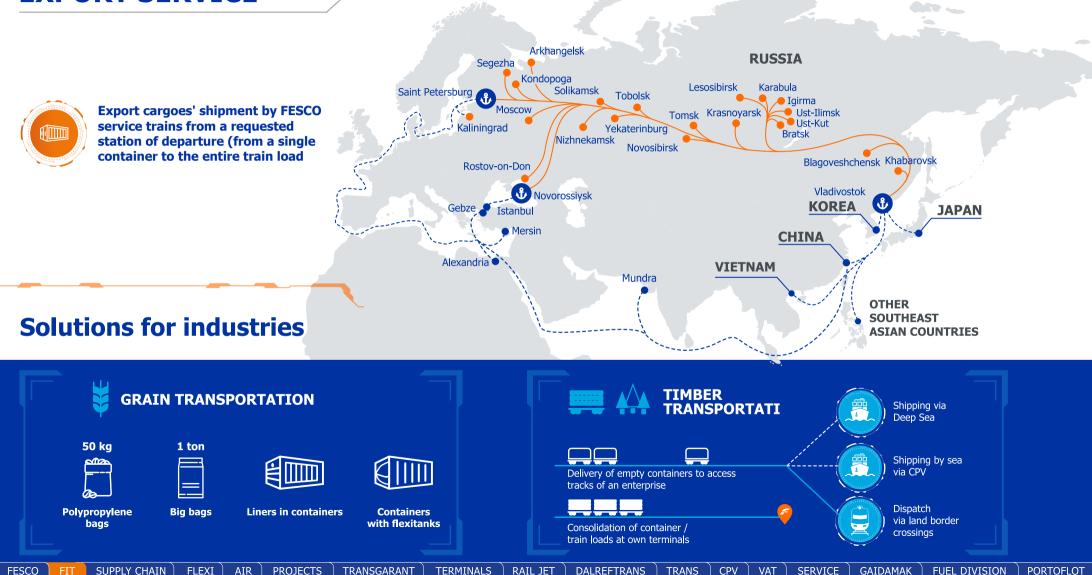

# **EXPORT SERVICE**

FESCO

PORTOFLOT

#### DIRECT MIXED RAILWAY AND WATER TRANSPORTATIONS, DOMESTIC CONTAINER TRAINS AND LINER SEA COASTAL SHIPMENTS

# FESCO-FLEXI

**FESCO** Flexi has every resource needed for transportation of grain and bulk cargo in containers. A sealed tank liner allows to preserve quality of a product, and the possibility of dispatching it in an ordinary container reduces transit time.

#### **TECHNICAL PART**

- ✓ A tried-out scheme of installing liner-bags in containers
- ✓ Handling loading of grain in containers
- Arranging test transportations

#### **NORMATIVE PART**

- Obtaining necessary approvals from RZD and regulatory authorities
- Maintaining liaison with local Rosselkhoznadzor authorities
- Testing the approved loading scheme

#### BULK CARGO IN CONTAINERS USING A SPECIAL LINER (LINER BAG)

#### FOR CARGO TYPES: GRAIN, PROTEIN MEAL

BULK CARGO IN CONTAINERS USING A SPECIAL LINER (FLEXI TANK)

FOR CARGO TYPES: SUNFLOWER, SOY, RAPESEED, TALLOW AND OTHER OILS