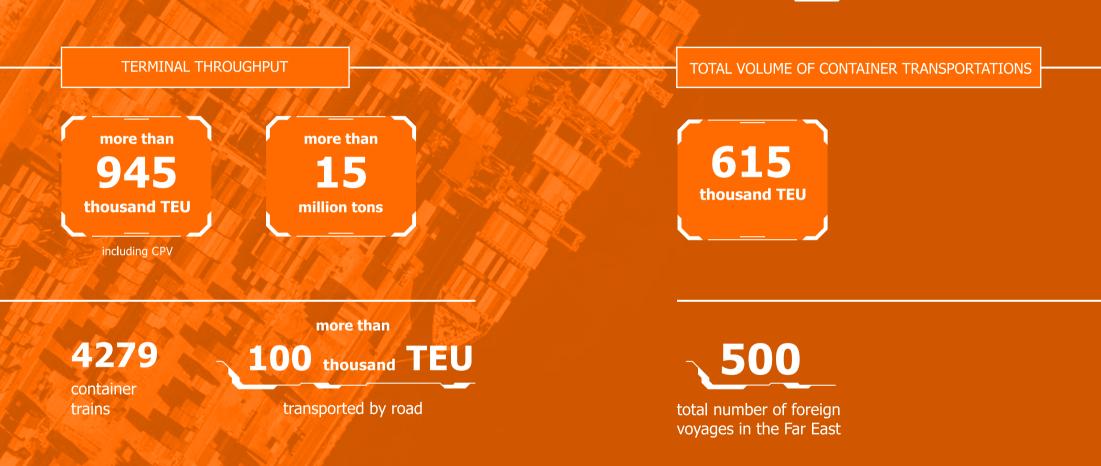

## **COMMERCIAL PORT OF VLADIVOSTOK**

The largest universal port in the Far East. One of the leaders in the stevedoring services market.

No. 1 in cargo turnover in Russia

**13.4M** 

tons of various cargo per year

**179** mechanical appliances

45 cranes

**13 BERTHS** with a length of 3.2 km **2.3K** 

qualified personnel

**1.6K** ship voyages per year

224 K rail car dispatches per year

27 K TEU storage capacity Commercial Port of Vladivostok is a Pacific gateway connecting Asia and Russia via rail and sea lines

Handling all kinds of cargo, including oil

Carload transportations to 70 stations of Russia and the CIS

Direct access to Trans-Siberian Railway

Daily departure of expedited container trains