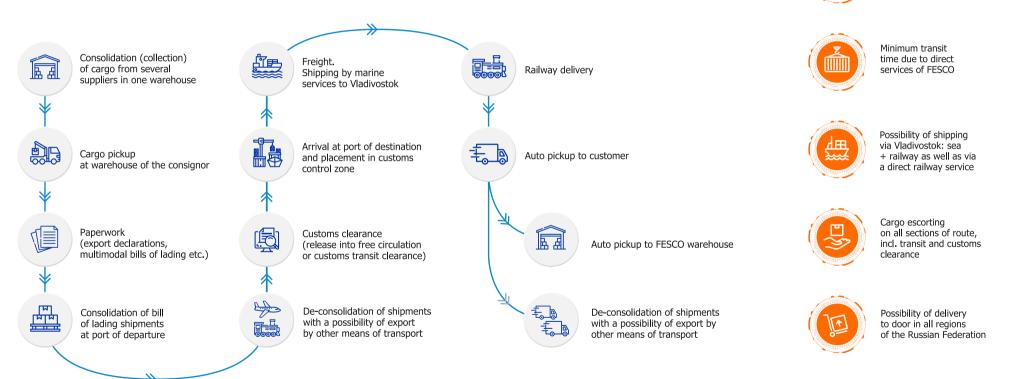

# **MULTIMODAL FORWARDER**

FESCO Supply Chain provides complex services related to escorting cargo of the customer at all stages of its production and sale, starting with supply of raw materials and up to delivery to end consumer

#### FESCO Supply Chain provides its customers with a supply chain of any complexity and focuses on the quality of service rendered to each customer

Week from and S

Weekly dispatches from China and Southeast Asia