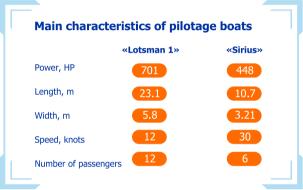

## PORTOFLOT

**FESCO** Portoflot is one of the largest companies providing towing and pilotage services in ports of the Far East

Fleet of 4 towboats and 2 pilotage boats

18 experienced and qualified 1st class marine pilots