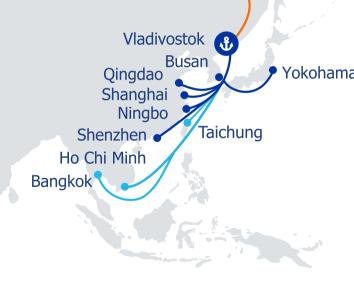

# **TRANSIT SERVICES**

Vladivostok 🚯

**Busar** 

Tianjin 🗨 🔍 Dalian

Qingdao

Shanghai

Xiamen Yantan

Ningbo

FESCO operates in the main transport corridors and connects all regions of Russia to economic centers of Asia and Europe via railway and sea lines

> Toyama-) Shinko Sendal

Kobe Nagoya

Yokoham