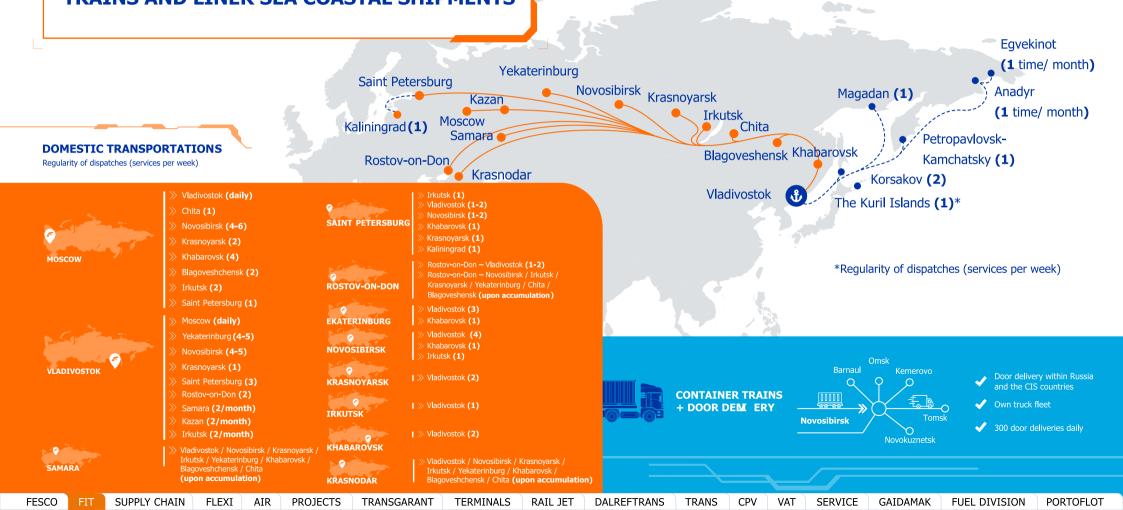

#### DIRECT MIXED RAILWAY AND WATER TRANSPORTATIONS, DOMESTIC CONTAINER TRAINS AND LINER SEA COASTAL SHIPMENTS

#### Frequency of departures of container trains from Vladivostok

Vladivostok - Saint Petersburg st, Bronka, SPB Fin, Avtovo – 3 times per week

Vladivostok – Moscow Silikatnava – 9-11 times per week Khovrino – 3 times per week Selvatino – 1-2 times per week Belyi Rast - 1-2 times per week

**Vladivostok - Samara** st. Bezymvanka – 1 time per 2 weeks

Vladivostok - Kazan 1 time per 2 weeks

O Krasnodar st. Timashevskava – 1 time per week

Ochelaybinsk st. Formachevo – 1 time per 2 week Vladivostok – Rostov-on-Don st. Rostov-Zapadnyi – 2 times per week

Vladivostok – Yekaterinburg st. Koltsovo – 4-5 times per week

Vladivostok – Novosibirsk st. Novosibirsk-Vost. - 4-5 times per week

Vladivostok – Krasnovarsk st. Bazaikha - 1 time per week

st. Krasnava Rechka – 1 time per 2 week

**O** Irkutsk st. Irkutsk-Sort. - 1 time per 2 week O Khabarovsk