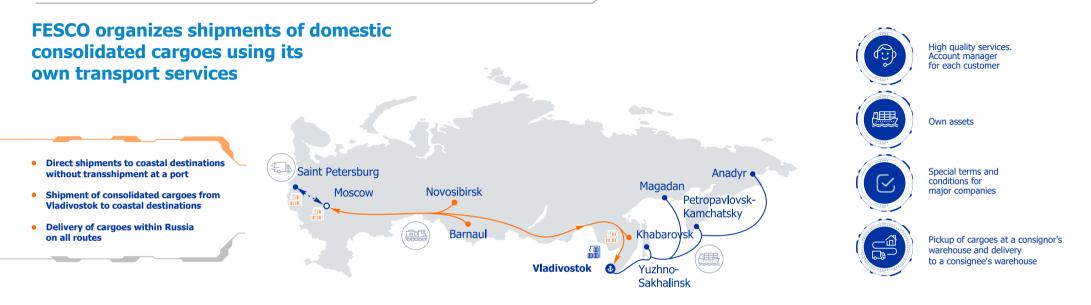

## **DELIVERY COVERAGE AREA**

FESCO FIT SUPPLY CHAIN FLEXI AIR PROJECTS TRANSGARANT TERMINALS RAIL JET DALREFTRANS TRANS CPV VAT SERVICE GAIDAMAK FUEL DIVISION PORTOFLOT

# **IMPORT SERVICE**

We specialize in all kinds of container transportations and are the leader in transportation of containers to Russia from South Korea, Japan, China via the Far East

#### Frequency of departures of container trains from Vladivostok

Vladivostok - Saint Petersburg st, Bronka, SPB Fin, Avtovo – 3 times per week

Vladivostok – Moscow Silikatnava – 9-11 times per week Khovrino – 3 times per week Selvatino – 1-2 times per week Belyi Rast - 1-2 times per week

**Vladivostok - Samara** st. Bezymvanka – 1 time per 2 weeks

Vladivostok - Kazan 1 time per 2 weeks

O Krasnodar st. Timashevskava – 1 time per week

Ochelaybinsk st. Formachevo – 1 time per 2 week Vladivostok – Rostov-on-Don st. Rostov-Zapadnyi – 2 times per week

Vladivostok – Yekaterinburg st. Koltsovo – 4-5 times per week

Vladivostok – Novosibirsk st. Novosibirsk-Vost. - 4-5 times per week

Vladivostok – Krasnovarsk st. Bazaikha - 1 time per week

st. Krasnava Rechka – 1 time per 2 week

**O** Irkutsk st. Irkutsk-Sort. - 1 time per 2 week O Khabarovsk