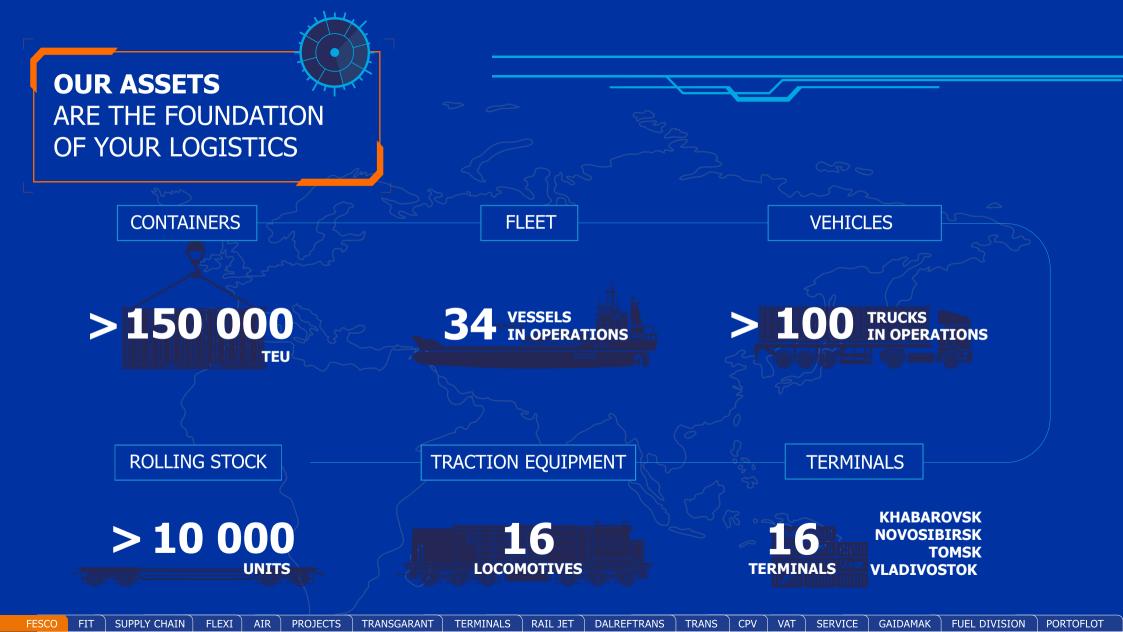

#### **ADVANTAGES OF FESCO:**

High frequency of dispatches and high speed of delivery

Own assets: fleet, rolling stock, Commercial Port of Vladivostok, motor transport

Cargo tracking at all stages of transportation