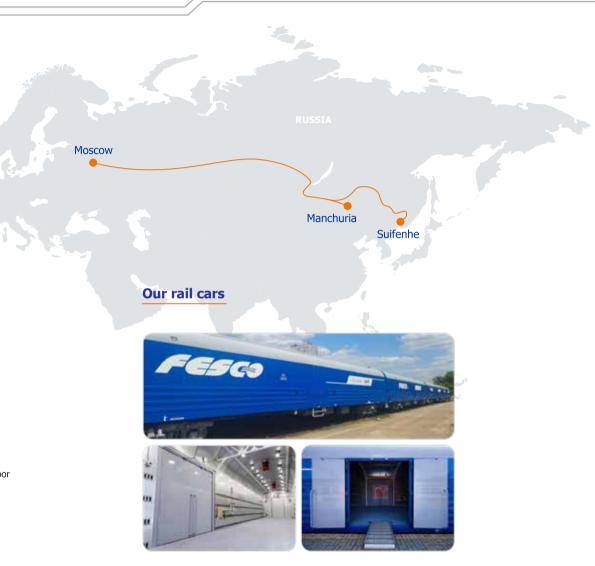

# **ROUTES AND ADVANTAGES**

**RAILJET**— weekly import and export dispatches of cargo in baggage cars as part of regular passenger trains,

#### **Regular route FESCO RAILJET (FRJ)**

Manchuria – Moscow – Manchuria