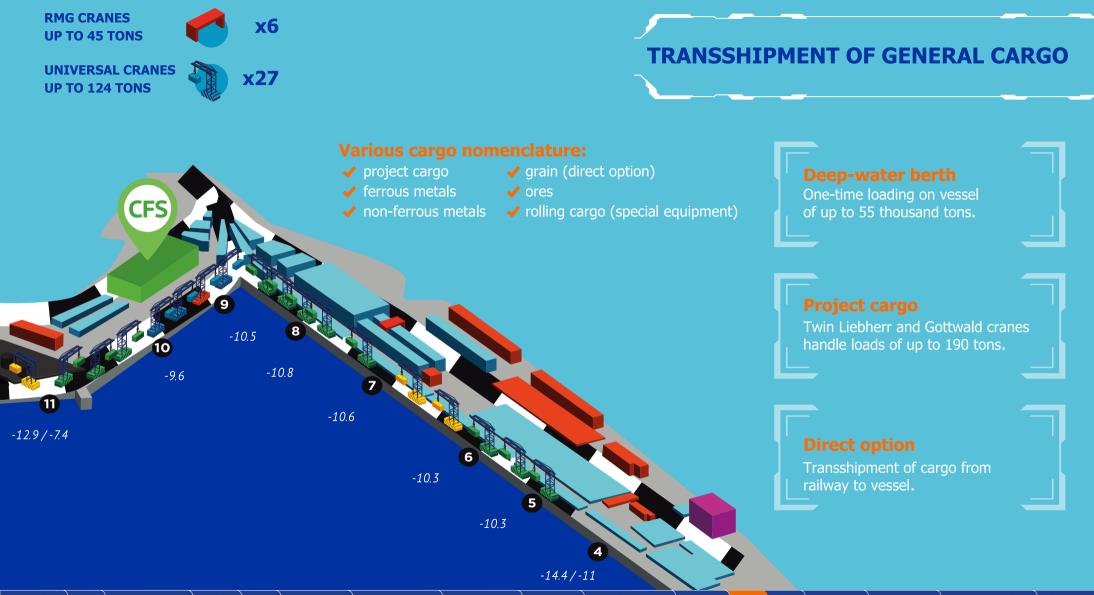

## **COMMERCIAL PORT OF VLADIVOSTOK**

The largest universal port in the Far East. One of the leaders in the stevedoring services market.

No. 1 in cargo turnover in Russia

**13.4M** 

tons of various cargo per year

**179** mechanical appliances

45 cranes

**13 BERTHS** with a length of 3.2 km **2.3K** 

qualified personnel

**1.6K** ship voyages per year

224 K rail car dispatches per year

27 K TEU storage capacity Commercial Port of Vladivostok is a Pacific gateway connecting Asia and Russia via rail and sea lines

Handling all kinds of cargo, including oil

Carload transportations to 70 stations of Russia and the CIS

Direct access to Trans-Siberian Railway

Daily departure of expedited container trains